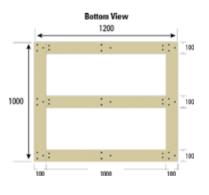

#### Specifications:

| Overall Size:          | 1000 mm(L) x 1200 mm(W) x 156 mm(H)                                                                  |
|------------------------|------------------------------------------------------------------------------------------------------|
| Tare Weight:           | 28 kg                                                                                                |
| Dynamic Load:          | 1,300 kg                                                                                             |
| Static Load:           | 4,000 kg                                                                                             |
| Construction Material: | New Zealand Pinus Radiata                                                                            |
| Uses:                  | Applicable for distribution centres, manufacturing, operations, delivery, transportation and retail. |