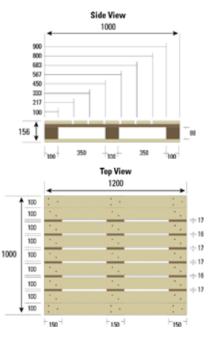

#### Specifications:

| Overall Size:          | 1000 mm(L) x 1200 mm(W) x 156 mm(H)                                                                  |
|------------------------|------------------------------------------------------------------------------------------------------|
| Tare Weight:           | 28 kg                                                                                                |
| Dynamic Load:          | 1,300 kg                                                                                             |
| Static Load:           | 4,000 kg                                                                                             |
| Construction Material: | New Zealand Pinus Radiata                                                                            |
| Uses:                  | Applicable for distribution centres, manufacturing, operations, delivery, transportation and retail. |