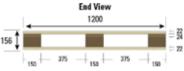

#### Specifications:

| Overall Size:          | 1000 mm(L) x 1200 mm(W) x 156 mm(H)                                                                  |
|------------------------|------------------------------------------------------------------------------------------------------|
| Tare Weight:           | 28 kg                                                                                                |
| Dynamic Load:          | 1,300 kg                                                                                             |
| Static Load:           | 4,000 kg                                                                                             |
| Construction Material: | New Zealand Pinus Radiata                                                                            |
| Uses:                  | Applicable for distribution centres, manufacturing, operations, delivery, transportation and retail. |