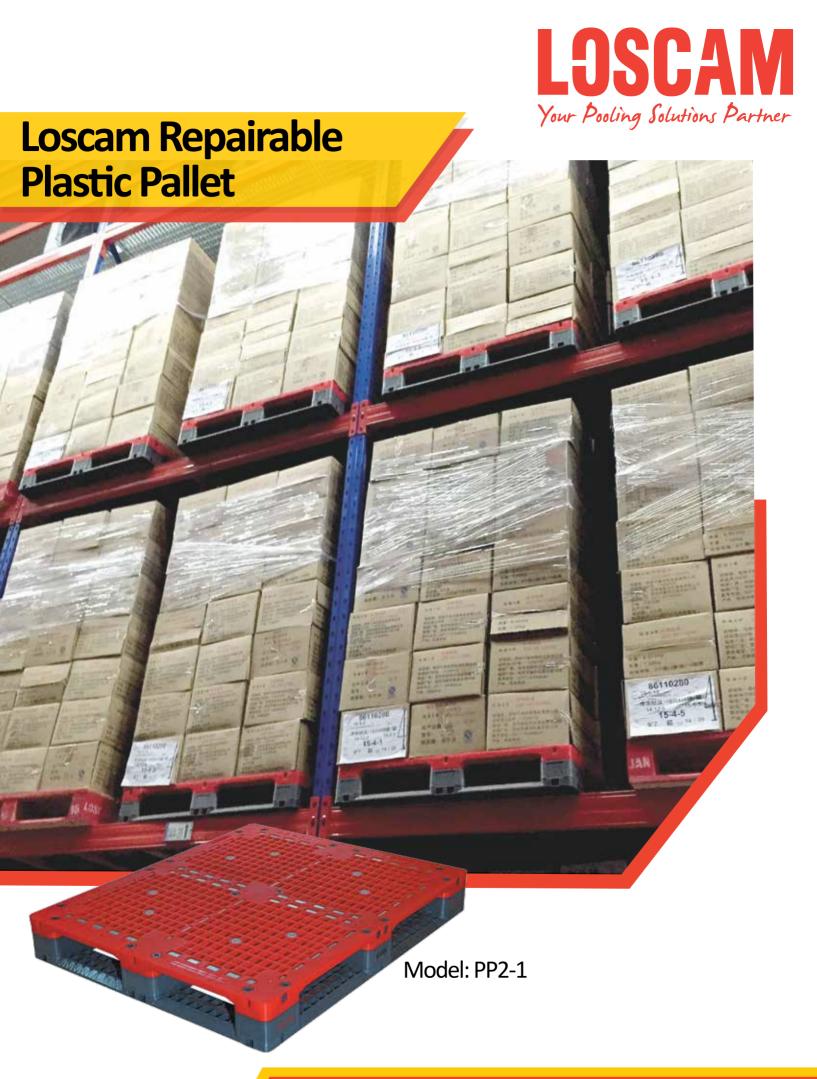

## **Loscam Repairable Plastic Pallets**

The Repairable Plastic Pallet is most applicable in food & beverage, dairy and pharmaceutical industry, where strict requirements on pallet material exist. Its unique modularised design enables easy fabrication, dismantling, and most importantly reparability. Reparability increases pallet utilisation and recyclability, and ultimately reduces resources wastage and contamination to the environment.

## **Specifications:**

Overall Size: 1200 mm(L) x 1000 mm(W) x 156 mm(H)

Tare Weight: 30 kg

Gross Weight: • Hold - 2,000 kg on small beam racking

• Drive through/ edge racking - 1,000 kg

• Static load - 8,000 kg