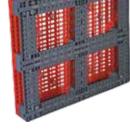

## **Loscam Repairable Plastic Pallets**

The Repairable Plastic Pallet is most applicable in food & beverage, dairy and pharmaceutical industry, where strict requirements on pallet material exist. Its unique modularised design enables easy fabrication, dismantling, and most importantly reparability. Reparability increases pallet utilisation and recyclability, and ultimately reduces resources wastage and contamination to the environment.

## **Benefits**

- Modular design, repairable and replaceable parts reduce maintenance costs and lengthen pallet life cycle
- Patented anti-slip belt design increases friction between goods and pallet, and between pallet and the floor, allowing steady goods stacking
- Full-perimeter base ensures steadiness and intactness when stacked
- Enhance loading capacity and strength by implanting zinc-plating steel-beam on the top board and bottom board
- Embedded RFID tag slots for easy goods tracking and inventory control

## **Specifications:**

Overall Size: 1200 mm(L) x 1000 mm(W) x 156 mm(H)

Tare Weight: 30 kg

Gross Weight: • Hold - 2,000 kg on small beam racking

• Drive through/ edge racking - 1,000 kg

• Static load - 8,000 kg