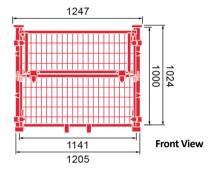

## Specification

Overall Size: 1200 mm(L) x 1000 mm(W) x 1000 mm(H)

With Shelf Insert 500 mm (height of shelf from base)

Maximum Load (Base Cage) 750 kg

Approximate Weight 50 kg

Maximum Stacked (Static) 3 cages