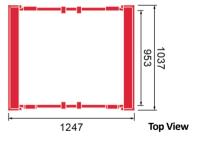

## Specification

Overall Size: 1200 mm(L) x 1000 mm(W) x 1000 mm(H)

With Shelf Insert 500 mm (height of shelf from base)

Maximum Load (Base Cage) 750 kg

Approximate Weight 50 kg

Maximum Stacked (Static) 3 cages