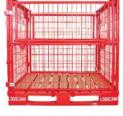

# **Loscam Pallet Cage**

The Loscam Pallet Cage has been developed with the particular needs of our customers in mind. Ideal for storing and moving difficult to handle freight or freight high in value that require additional protection.

## **Benefits**

- Retail friendly with fold-down sides to enable consumer access to products
- Reduced need for outer packaging materials, such as shrink film, which decreases wastage and reduces carbon footprint
- Connects easily to existing pallets and collapses for efficient reverse logistics
- Easy to disassemble, fold and store to save space and recovery cost
- Stackable and stable allowing vertical product storage solution in warehouses and in transport
- Stacking plates designed for easy forklift stacking and improved handling efficiency
- Maximises cube utilisation of vehicles
- Modular design, repairable and replaceable parts to reduce maintenance costs
- Optional accessories like shelf and mat to meet customer's logistics operations

## Specification

Overall Size: 1200 mm(L) x 1000 mm(W) x 1000 mm(H)

With Shelf Insert 500 mm (height of shelf from base)

Maximum Load (Base Cage) 750 kg

Approximate Weight 50 kg

Maximum Stacked (Static) 3 cages