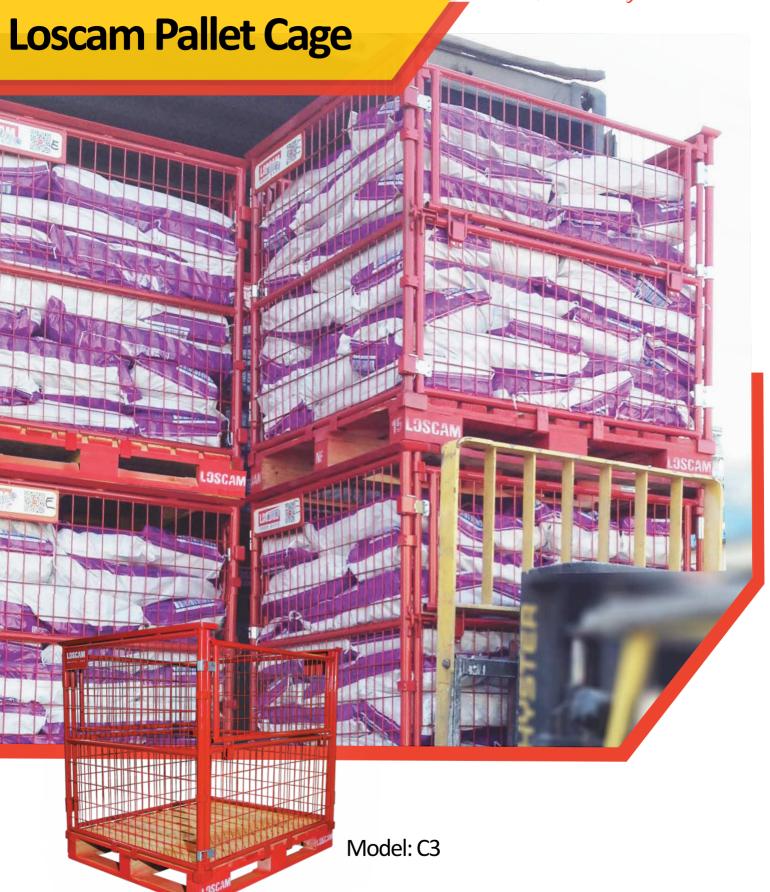

# **Loscam Pallet Cage**

The Loscam Pallet Cage has been developed with the particular needs of our customers in mind. Ideal for storing and moving difficult to handle freight or freight high in value that require additional protection.

## **Benefits**

- Retail friendly with fold-down sides to enable consumer access to products
- Reduced need for outer packaging materials, such as shrink film, which decreases wastage and reduces carbon footprint
- Connects easily to existing pallets and collapses for efficient reverse logistics
- Easy to disassemble, fold and store to save space and recovery cost
- Stackable and stable allowing vertical product storage solution in warehouses and in transport
- Stacking plates designed for easy forklift stacking and improved handling efficiency
- Maximises cube utilisation of vehicles
- Modular design, repairable and replaceable parts to reduce maintenance costs
- Optional accessories like shelf and mat to meet customer's logistics operations

## Specification

Overall Size: 1200 mm(L) x 1000 mm(W) x 1000 mm(H)

With Shelf Insert 500 mm (height of shelf from base)

Maximum Load (Base Cage) 750 kg

Approximate Weight 50 kg

Maximum Stacked (Static) 3 cages