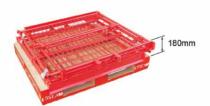

## **Benefits**

- Retail friendly with fold-down sides to enable consumer access to products
- Reduced need for outer packaging materials, such as shrink film, which decreases wastage and reduces carbon footprint
- Connects easily to existing pallets and collapses for efficient reverse logistics
- Easy to disassemble, fold and store to save space and recovery cost
- Stackable and stable allowing vertical product storage solution in warehouses and in transport
- Stacking plates designed for easy forklift stacking and improved handling efficiency
- Maximises cube utilisation of vehicles
- Modular design, repairable and replaceable parts to reduce maintenance costs
- Optional accessories like shelf and mat to meet customer's logistics operations

Finishing Electrostatic spray coated

Uses: Applicable for distribution centres, manufacturing, operations, delivery,

retail and display.

Folded

Copyright © LOSCAM. All Right Reserved. © Loscam International Holdings Co., Limited **LOSCAM** 