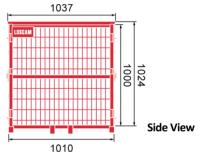

## Specification

Overall Size: 1200 mm(L) x 1000 mm(W) x 1000 mm(H)

With Shelf Insert 500 mm (height of shelf from base)

Maximum Load (Base Cage) 750 kg

Approximate Weight 50 kg

Maximum Stacked (Static) 3 cages