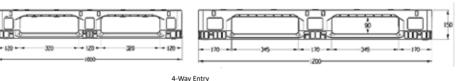

## Specifications:

Overall Size: 1200 mm(L) x 1000 mm(W) x 150 mm(H)

Tare Weight: > 26.8 kg

Gross Weight: • Dynamic Load - 1,500 kg

• Drive through/edge racking - 1,300 kg

• Static load - 6,000 kg

Uses:

• Solution for raw material supply, manufacturing, warehousing