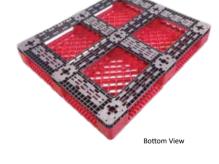

## **Benefits**

- Modular design, stable structure and strong application versatility reduce maintenance costs and lengthen pallet life cycle
- Anti-slip belt design increases friction between goods and pallet, and between pallet and the floor, allowing steady goods stacking
- Built-in steel pipe, allowing high support and capacity for heavy goods
- Good fit for warehouse with Automatic Storage & Retrieval System (ASRS)
- Embedded RFID tag slots for easy goods tracking and inventory control

## Specifications:

Overall Size: 1200 mm(L) x 1000 mm(W) x 150 mm(H)

Tare Weight: > 26.8 kg

Gross Weight: • Dynamic Load - 1,500 kg

• Drive through/edge racking - 1,300 kg

• Static load - 6,000 kg

Uses:

• Solution for raw material supply, manufacturing, warehousing