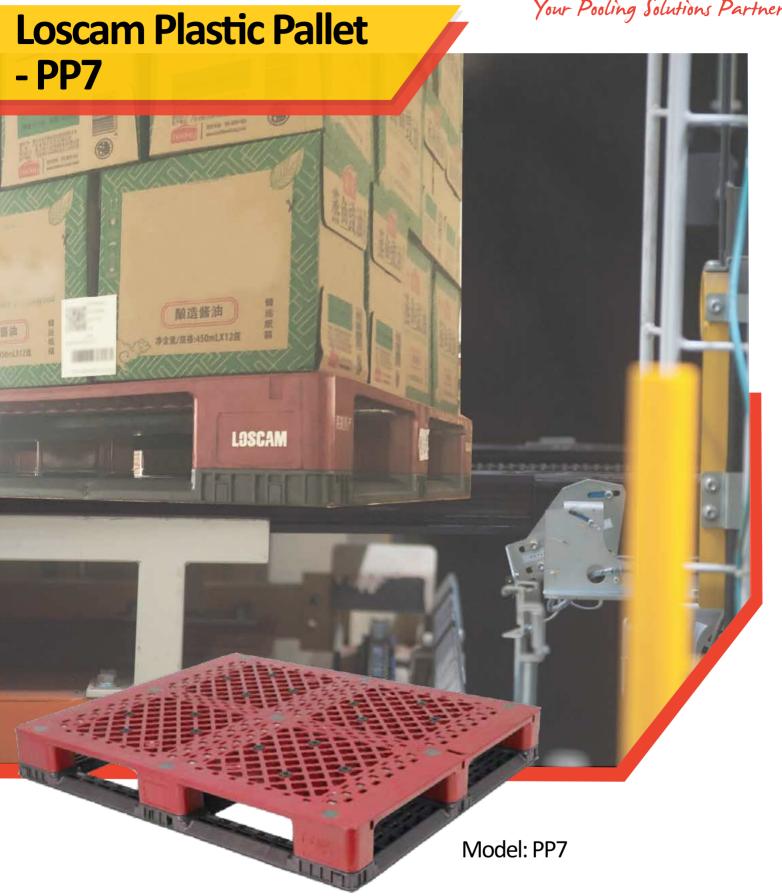

## **Loscam Plastic Pallets - PP7**

Loscam Plastic Pallet PP7 is suitable for storage and palletized transportation of heavy goods. The PP7 has wide applicability and especially suitable for scenarios with high requirements of hygiene, such as food & beverage, packaging materials, condiment and pharmaceutical production industries.

## **Benefits**

- Modular design, stable structure and strong application versatility reduce maintenance costs and lengthen pallet life cycle
- Anti-slip belt design increases friction between goods and pallet, and between pallet and the floor, allowing steady goods stacking
- Built-in steel pipe, allowing high support and capacity for heavy goods
- Good fit for warehouse with Automatic Storage & Retrieval System (ASRS)
- Embedded RFID tag slots for easy goods tracking and inventory control

## Specifications:

Overall Size: 1200 mm(L) x 1000 mm(W) x 150 mm(H)

Tare Weight: > 26.8 kg

Gross Weight: • Dynamic Load - 1,500 kg

• Drive through/edge racking - 1,300 kg

• Static load - 6,000 kg

Uses:

• Solution for raw material supply, manufacturing, warehousing