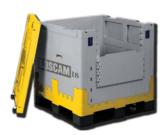

## Loscam IBC 18

The Loscam Foldable Plastic Liquid Intermediate Bulk Container (IBC) - I8 is developed specially for the food industry such as fruit juice, dairy, vegetable oil etc. The lightweight and foldable container features a hygienic efficient "bag in box" system which is easy to fill, discharge and transport. The half folding front "drop gate" enables ease of access. I8 is extremely cost-effective for its 2.5 to 1 return ratio.

## Benefits:

- Easy to fill, discharge and transport
- Half folding front "drop gate" allows ease of access
- Tamper evident and lockable lid assures product safety
- Freezer compatible and UV resistant
- 2.5:1 folding ratio saves cost in transport and storage
- Can be enabled with a Loscam Track & Trace locational device, connected to the Loscam Live tracking platform