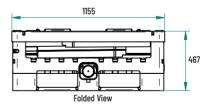

## Specifications:

Overall Size: External - 1155 mm(L) x 1155 mm(W) x 1132 mm(H)

Internal - 1065 mm(L) x 1045 mm(W) x 940 mm(H)

Tare Weight: 90 kg

Capacity: 1,060 litre

Loading Capacity: 1,400 kg

Stacking Capacity: • Static- 5 high when loaded, 10 high when folded