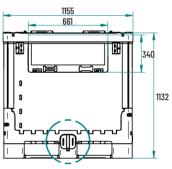

## Specifications:

Overall Size: External - 1155 mm(L) x 1155 mm(W) x 1132 mm(H)

Internal - 1065 mm(L) x 1045 mm(W) x 940 mm(H)

Tare Weight: 90 kg

Capacity: 1,060 litre

Loading Capacity: 1,400 kg

Stacking Capacity: • Static- 5 high when loaded, 10 high when folded