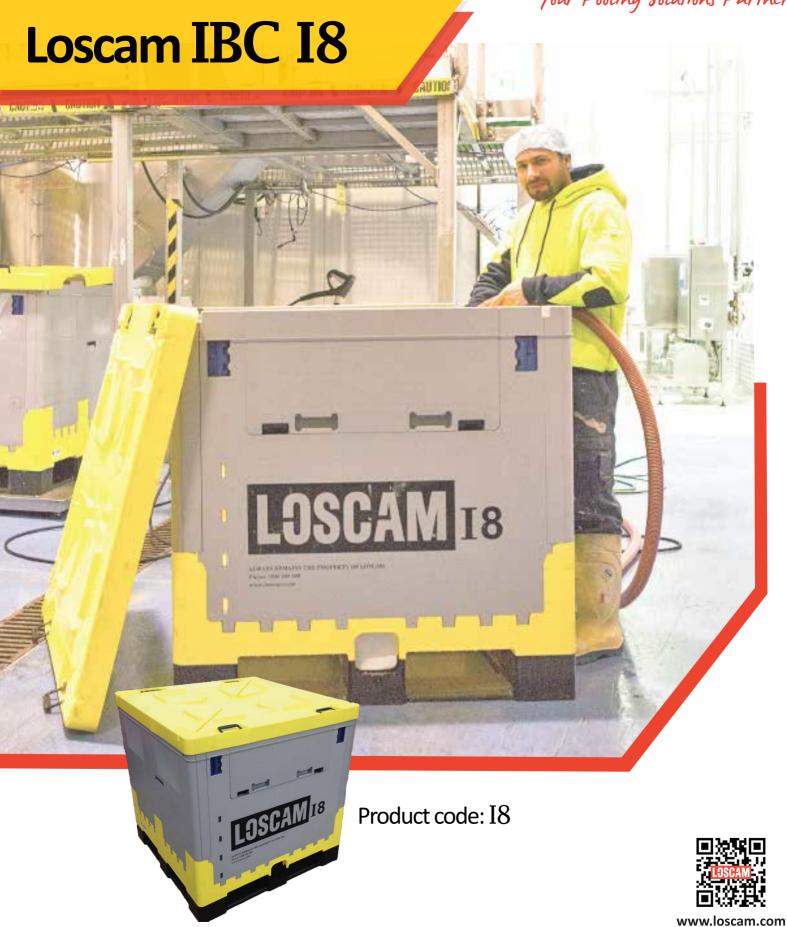

## Loscam IBC 18

The Loscam Foldable Plastic Liquid Intermediate Bulk Container (IBC) - I8 is developed specially for the food industry such as fruit juice, dairy, vegetable oil etc. The lightweight and foldable container features a hygienic efficient "bag in box" system which is easy to fill, discharge and transport. The half folding front "drop gate" enables ease of access. I8 is extremely cost-effective for its 2.5 to 1 return ratio.

## Benefits:

- Easy to fill, discharge and transport
- Half folding front "drop gate" allows ease of access
- Tamper evident and lockable lid assures product safety
- Freezer compatible and UV resistant
- 2.5:1 folding ratio saves cost in transport and storage
- Can be enabled with a Loscam Track & Trace locational device, connected to the Loscam Live tracking platform