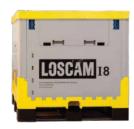

## Loscam IBC 18

The Loscam Foldable Plastic Liquid Intermediate Bulk Container (IBC) - I8 is developed specially for the food industry such as fruit juice, dairy, vegetable oil etc. The lightweight and foldable container features a hygienic efficient "bag in box" system which is easy to fill, discharge and transport. The half folding front "drop gate" enables ease of access. I8 is extremely cost-effective for its 2.5 to 1 return ratio.

## Benefits:

- Easy to fill, discharge and transport
- Half folding front "drop gate" allows ease of access
- Tamper evident and lockable lid assures product safety
- Freezer compatible and UV resistant
- 2.5:1 folding ratio saves cost in transport and storage
- Can be enabled with a Loscam Track & Trace locational device, connected to the Loscam Live tracking platform