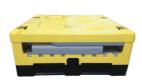

## Loscam IBC 18

The Loscam Foldable Plastic Liquid Intermediate Bulk Container (IBC) - I8 is developed specially for the food industry such as fruit juice, dairy, vegetable oil etc. The lightweight and foldable container features a hygienic efficient "bag in box" system which is easy to fill, discharge and transport. The half folding front "drop gate" enables ease of access. I8 is extremely cost-effective for its 2.5 to 1 return ratio.

## Benefits:

- Easy to fill, discharge and transport
- Half folding front "drop gate" allows ease of access
- Tamper evident and lockable lid assures product safety
- Freezer compatible and UV resistant
- 2.5:1 folding ratio saves cost in transport and storage
- Can be enabled with a Loscam Track & Trace locational device, connected to the Loscam Live tracking platform