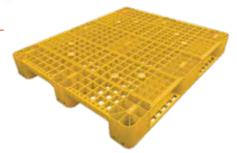

## **Loscam Plastic Pallets - PP11**

Loscam Plastic Pallet is made of high-density polyethylene material, built-in galvanized steel pipe, grid structure. It is ideal for hygiene-sensitive industries such as food & beverage, dairy and pharmaceutical industry. Its non-porous structure and moisture resistance, easy to clean, wash and sterilize. ECR approved design – the standard for retail pallet pooling. The product lightweight is friendly for manual handling and ASRS warehouse.

## Specifications:

Uses:

Overall Size: 1200 mm(L) x 1000 mm(W) x 150 mm(H)

Tare Weight: 21 kg

• Drive through/ edge racking - 1,000 kg Gross Weight:

• Static load - 5,000 kg

• Solution for raw material supply, manufacturing, warehousing and distribution