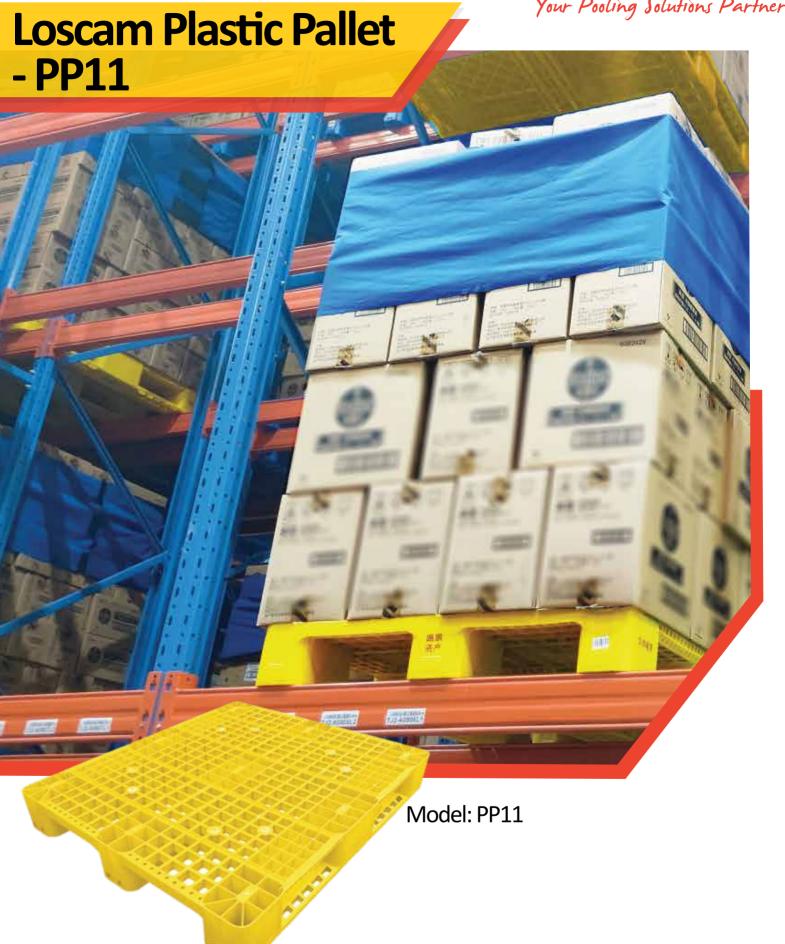

## **Loscam Plastic Pallets - PP11**

Loscam Plastic Pallet is made of high-density polyethylene material, built-in galvanized steel pipe, grid structure. It is ideal for hygiene-sensitive industries such as food & beverage, dairy and pharmaceutical industry. Its non-porous structure and moisture resistance, easy to clean, wash and sterilize. ECR approved design – the standard for retail pallet pooling. The product lightweight is friendly for manual handling and ASRS warehouse.

## Specifications:

Uses:

Overall Size: 1200 mm(L) x 1000 mm(W) x 150 mm(H)

Tare Weight: 21 kg

• Drive through/ edge racking - 1,000 kg Gross Weight:

• Static load - 5,000 kg

• Solution for raw material supply, manufacturing, warehousing and distribution