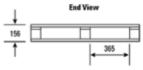

### Specifications:

|                  |                                                                               | 1000                                  |
|------------------|-------------------------------------------------------------------------------|---------------------------------------|
| Overall Size:    | 1200 mm(L) x 1000 mm(W) x 156 mm(H)                                           |                                       |
| Tare Weight:     | 28 kg*                                                                        |                                       |
| Dynamic Load:    | 1.5 t                                                                         | 1200                                  |
| Static Load:     | 6 t                                                                           |                                       |
| Forklift Access: | <ul><li> 4-way entry points</li><li> Stackable/ rackable</li></ul>            | · · · · · · · · · · · · · · · · · · · |
|                  |                                                                               | Side View                             |
| Uses:            | Storage for all types of products                                             |                                       |
|                  | <ul> <li>Movement of products between factories and warehouses</li> </ul>     |                                       |
|                  | <ul> <li>Transfer of products to retailers</li> </ul>                         | · [- ]                                |
|                  | <ul> <li>Ideal for pallet magazines and automated production lines</li> </ul> |                                       |