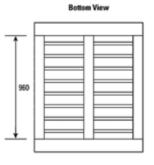

### Specifications:

|                  |                                                                               | 1000                                  |
|------------------|-------------------------------------------------------------------------------|---------------------------------------|
| Overall Size:    | 1200 mm(L) x 1000 mm(W) x 156 mm(H)                                           |                                       |
| Tare Weight:     | 28 kg*                                                                        |                                       |
| Dynamic Load:    | 1.5 t                                                                         | 1200                                  |
| Static Load:     | 6 t                                                                           |                                       |
| Forklift Access: | <ul><li> 4-way entry points</li><li> Stackable/ rackable</li></ul>            | · · · · · · · · · · · · · · · · · · · |
|                  |                                                                               | Side View                             |
| Uses:            | Storage for all types of products                                             |                                       |
|                  | <ul> <li>Movement of products between factories and warehouses</li> </ul>     |                                       |
|                  | <ul> <li>Transfer of products to retailers</li> </ul>                         | · [- ]                                |
|                  | <ul> <li>Ideal for pallet magazines and automated production lines</li> </ul> |                                       |