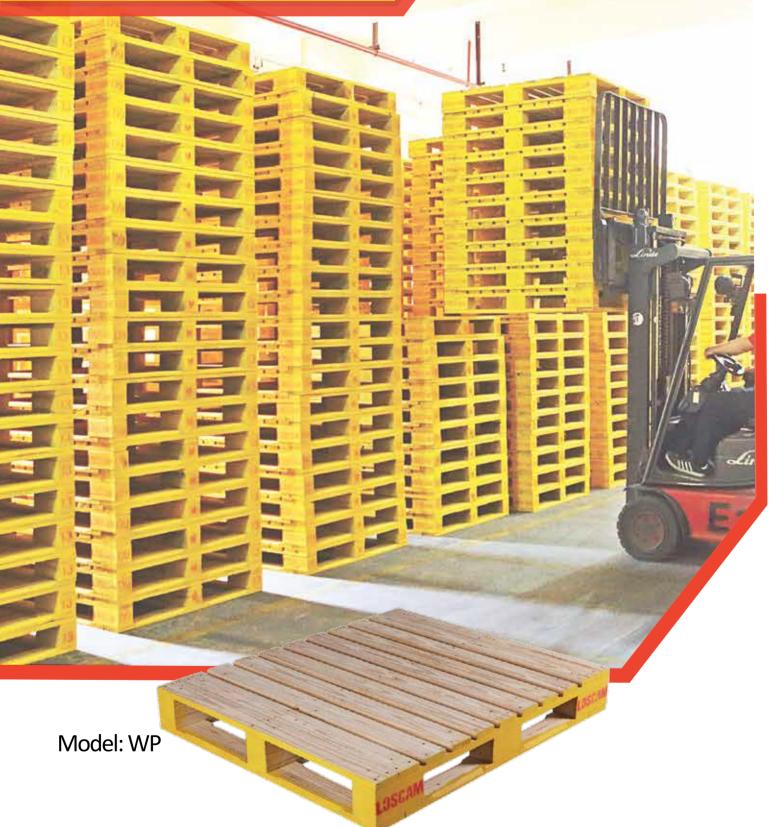

## Loscam Wooden Pallets - Greater China

Customer Service: 400 808 1942

# Loscam Wooden Pallet - Greater China

#### **Benefits of Loscam**

- Loscam pallets are available when and where you need them
- ECR approved design industry standard for retail pallet pooling
- Pallet Hire Management System (HMS) enables customers to track pallets movemement between trading partners

### Specifications:

|                  |                                                                               | 1000                                  |
|------------------|-------------------------------------------------------------------------------|---------------------------------------|
| Overall Size:    | 1200 mm(L) x 1000 mm(W) x 156 mm(H)                                           |                                       |
| Tare Weight:     | 28 kg*                                                                        |                                       |
| Dynamic Load:    | 1.5 t                                                                         | 1200                                  |
| Static Load:     | 6 t                                                                           |                                       |
| Forklift Access: | <ul><li> 4-way entry points</li><li> Stackable/ rackable</li></ul>            | · · · · · · · · · · · · · · · · · · · |
|                  |                                                                               | Side View                             |
| Uses:            | Storage for all types of products                                             |                                       |
|                  | <ul> <li>Movement of products between factories and warehouses</li> </ul>     |                                       |
|                  | <ul> <li>Transfer of products to retailers</li> </ul>                         | · [- ]                                |
|                  | <ul> <li>Ideal for pallet magazines and automated production lines</li> </ul> |                                       |