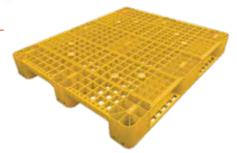

## **Loscam Plastic Pallets - PP11**

Loscam Plastic Pallet is made of high-density polyethylene material, built-in galvanized steel pipe, grid structure. It is ideal for hygiene-sensitive industries such as food & beverage, dairy and pharmaceutical industry. Its non-porous structure and moisture resistance, easy to clean, wash and sterilize. ECR approved design – the standard for retail pallet pooling. The product lightweight is friendly for manual handling and ASRS warehouse.

## Specifications:

Uses:

Overall Size: 1200 mm(L) x 1000 mm(W) x 150 mm(H)

Tare Weight: 21 kg

Gross Weight: • Drive through/ edge racking - 1,000 kg

• Static load - 5,000 kg

 Solution for raw material supply, manufacturing, warehousing and distribution