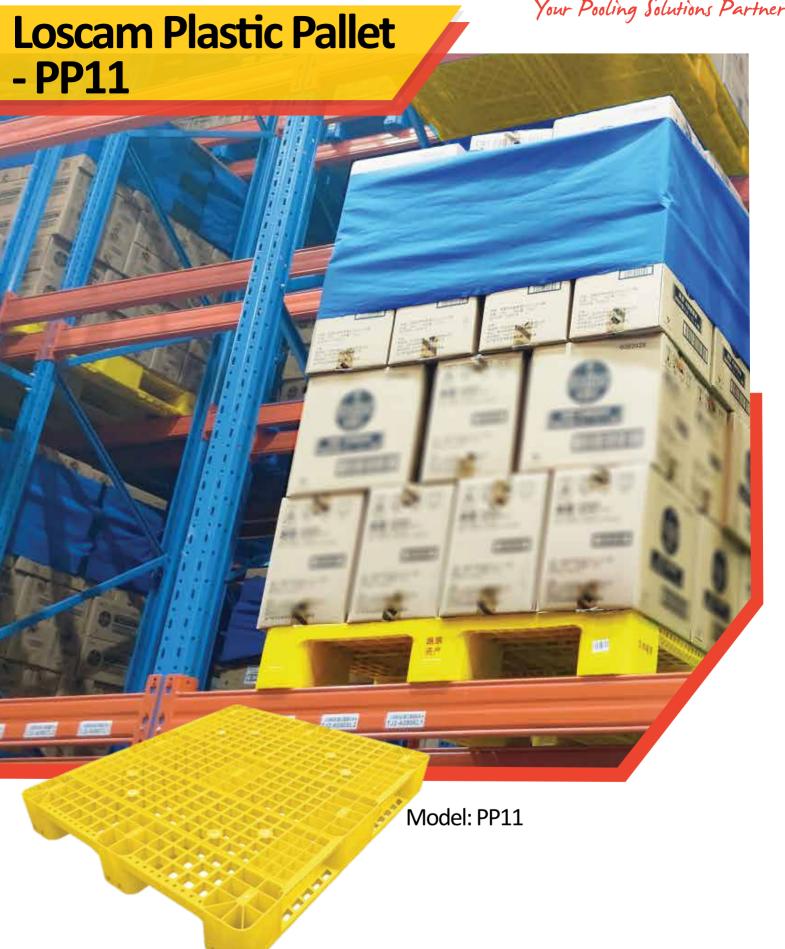

## **Loscam Plastic Pallets - PP11**

Loscam Plastic Pallet is made of high-density polyethylene material, built-in galvanized steel pipe, grid structure. It is ideal for hygiene-sensitive industries such as food & beverage, dairy and pharmaceutical industry. Its non-porous structure and moisture resistance, easy to clean, wash and sterilize. ECR approved design – the standard for retail pallet pooling. The product lightweight is friendly for manual handling and ASRS warehouse.

## Specifications:

Uses:

Overall Size: 1200 mm(L) x 1000 mm(W) x 150 mm(H)

Tare Weight: 21 kg

Gross Weight: • Drive through/ edge racking - 1,000 kg

• Static load - 5,000 kg

 Solution for raw material supply, manufacturing, warehousing and distribution