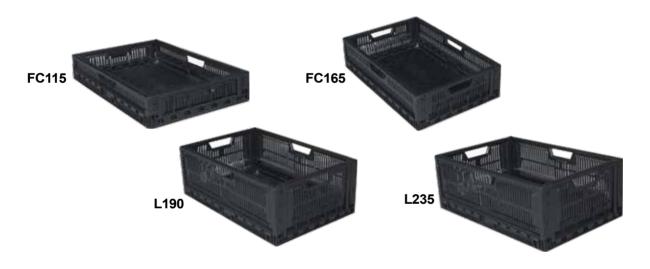

## Specifications:

| Models:                  | FC115       | FC165       | FC190       | FC235       |  |
|--------------------------|-------------|-------------|-------------|-------------|--|
| Overall Size Erect (mm): | 600x400x115 | 600x400x165 | 600x400x190 | 600x400x235 |  |
| Internal size (mm):      | 566x366x101 | 566x366x151 | 566x366x176 | 566x366x221 |  |
| Volumn (L):              | 21          | 30          | 36          | 45.5        |  |
| Load Capacity (kg)       | 15          | 15          | 20          | 20          |  |
| Nested (mm):             | 42          | 42          | 42          | 42          |  |