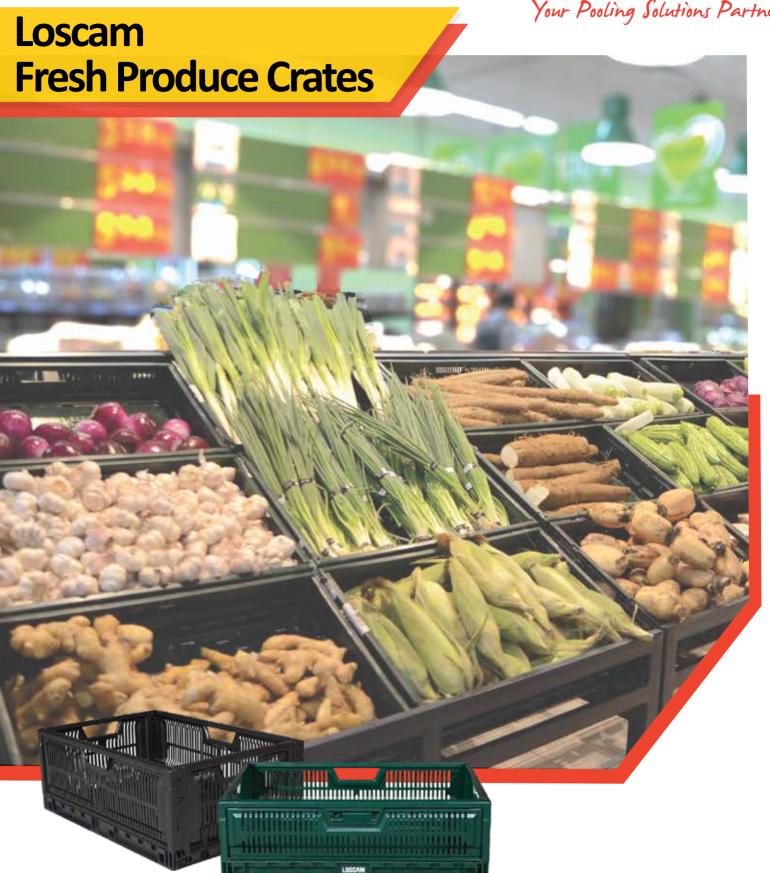

## **Loscam Fresh Produce Crates**

## **Benefits**

- New, improved design with "Active Lock" for fast, easy and safe operation.
- Folds easily without applying any pressure
- "Active Lock" secures the PRC when erected
- Panels fold easily and quietly when lock is released
- Foldable and stackable to maximise truck and store space
- Support cross stacking
- Long-lasting crates replace traditional disposable packing, provides great cost savings
- Robust construction ensures products are well protected
- Extra lightweight for handling ease
- Ideal for picking orders at your depot for direct store delivery
- Environmentally friendly, fully recyclable
- Available in your choice of colour
- Easy to clean polymer resists moisture, insects and fungi; impervious to acids, fats, solvents and odors.