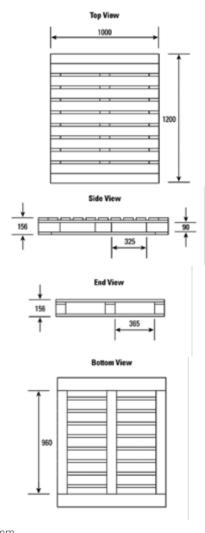

## **Specifications:**

Overall Size: 1200 mm(L) x 1000 mm(W) x 156 mm(H)

Tare Weight: 28 kg\*

Dynamic Load: 1.5 t

Static Load: 6 t

Forklift Access: • 4-way entry points

• Stackable/ rackable

Uses: • Storage for all types of products