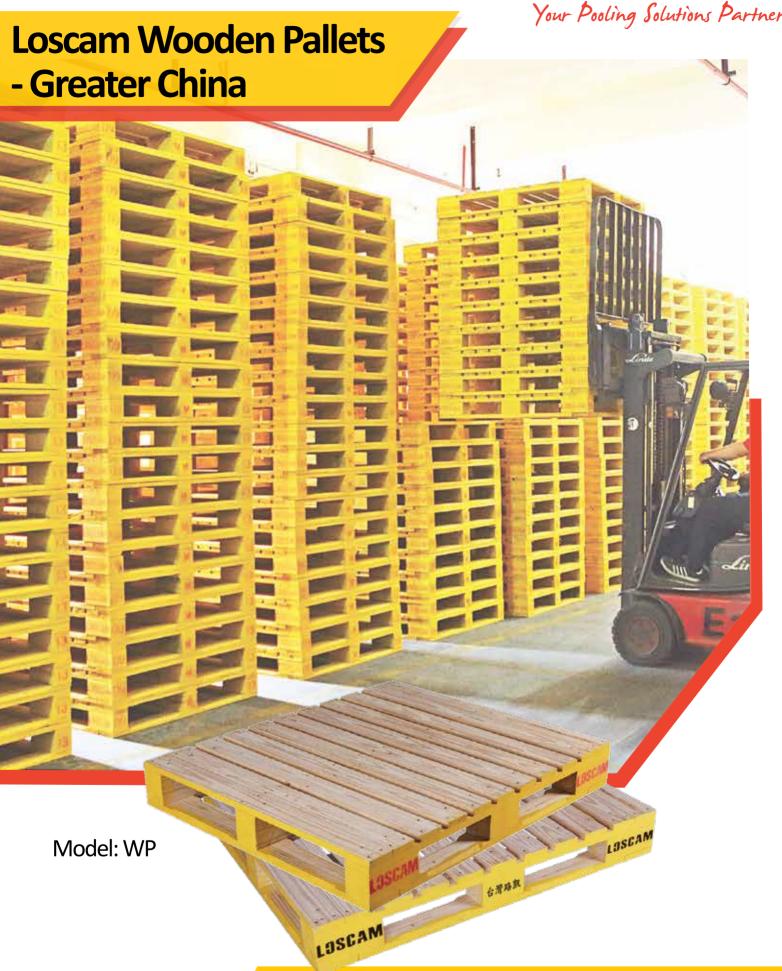

## Loscam Wooden Pallet - Greater China

## Benefits of Loscam

- Loscam pallets are available when and where you need them
- ECR approved design industry standard for retail pallet pooling
- Pallet Hire Management System (HMS) enables customers to track pallets movemement between trading partners

## **Specifications:**

Overall Size: 1200 mm(L) x 1000 mm(W) x 156 mm(H)

Tare Weight: 28 kg\*

Dynamic Load: 1.5 t

Static Load: 6 t

Forklift Access: • 4-way entry points

• Stackable/ rackable

Uses: • Storage for all types of products